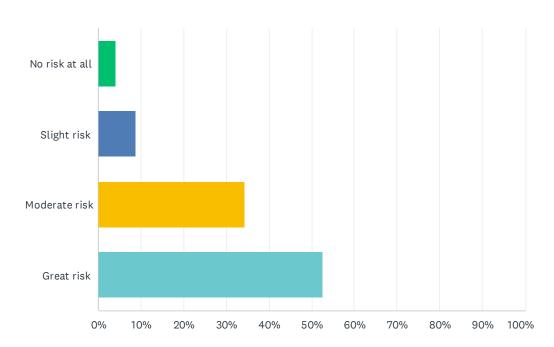

## Q40 Smoke cigarettes

Answered: 366 Skipped: 24

| ANSWER CHOICES | RESPONSES |     |
|----------------|-----------|-----|
| No risk at all | 4.10%     | 15  |
| Slight risk    | 8.74%     | 32  |
| Moderate risk  | 34.43%    | 126 |
| Great risk     | 52.73%    | 193 |
| TOTAL          |           | 366 |