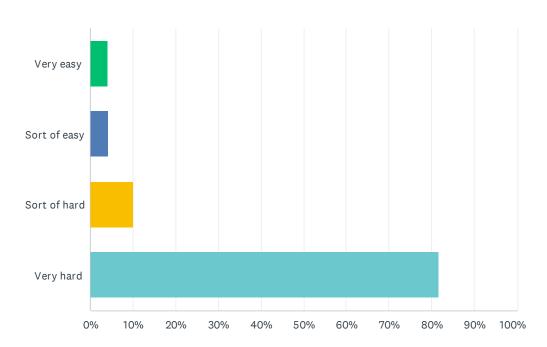

## Q37 Prescription (RX) drugs that have not been prescribed to you

Skipped: 20

Answered: 370

Very hard

0%

10%

20%

30%

40%

50%

60%

70%

80%

90%

100%

| ANSWER CHOICES | RESPONSES |     |
|----------------|-----------|-----|
| Very easy      | 15.14%    | 56  |
| Sort of easy   | 11.62%    | 43  |
| Sort of hard   | 19.46%    | 72  |
| Very hard      | 53.78%    | 199 |
| TOTAL          |           | 370 |