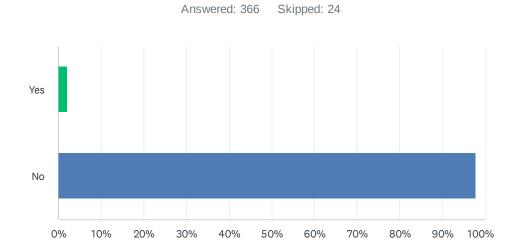

### Q51 Do your parents let you use tobacco products at home?

| ANSWER CHOICES | RESPONSES |     |
|----------------|-----------|-----|
| Yes            | 2.19%     | 8   |
| No             | 97.81%    | 358 |
| TOTAL          |           | 366 |