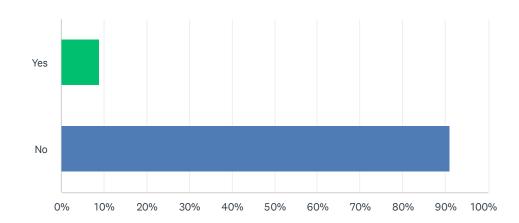

# Q21 Planned suicide?

Answered: 378 Skipped: 12

| ANSWER CHOICES | RESPONSES |     |
|----------------|-----------|-----|
| Yes            | 8.99%     | 34  |
| No             | 91.01%    | 344 |
| TOTAL          |           | 378 |