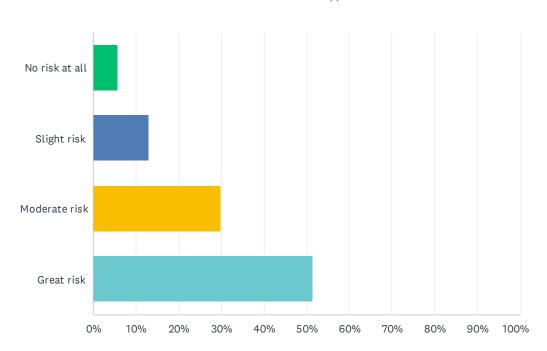

### Q41 Smoke marijuana once or twice a week

| ANSWER CHOICES | RESPONSES |     |
|----------------|-----------|-----|
| No risk at all | 5.71%     | 21  |
| Slight risk    | 13.04%    | 48  |
| Moderate risk  | 29.89%    | 110 |
| Great risk     | 51.36%    | 189 |
| TOTAL          |           | 368 |