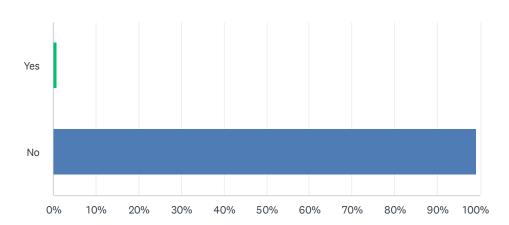

# Q12 Used inhalants?

Answered: 379 Skipped: 11

| ANSWER CHOICES | RESPONSES |     |
|----------------|-----------|-----|
| Yes            | 2.37%     | 9   |
| No             | 97.63%    | 370 |
| TOTAL          |           | 379 |