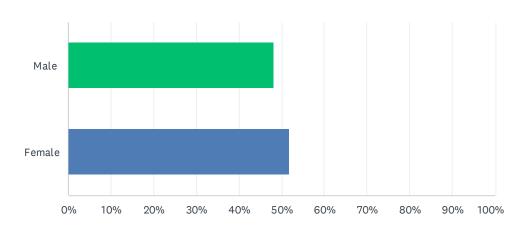

#### Q3 What is your sex?

Answered: 386 Skipped: 4

| ANSWER CHOICES | RESPONSES |     |
|----------------|-----------|-----|
| Male           | 48.19%    | 186 |
| Female         | 51.81%    | 200 |
| TOTAL          |           | 386 |