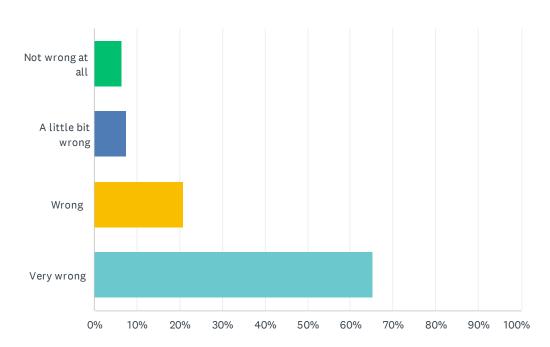

#### Q30 Smoke marijuana.

Answered: 375 Skipped: 15

| ANSWER CHOICES     | RESPONSES |     |
|--------------------|-----------|-----|
| Not wrong at all   | 6.40%     | 24  |
| A little bit wrong | 7.47%     | 28  |
| Wrong              | 20.80%    | 78  |
| Very wrong         | 65.33%    | 245 |
| TOTAL              |           | 375 |