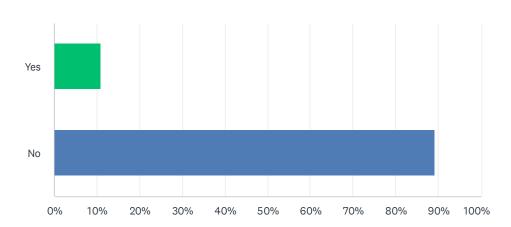

# Q6 Used electronic cigarettes?

| ANSWER CHOICES | RESPONSES |     |
|----------------|-----------|-----|
| Yes            | 10.79%    | 41  |
| No             | 89.21%    | 339 |
| TOTAL          |           | 380 |