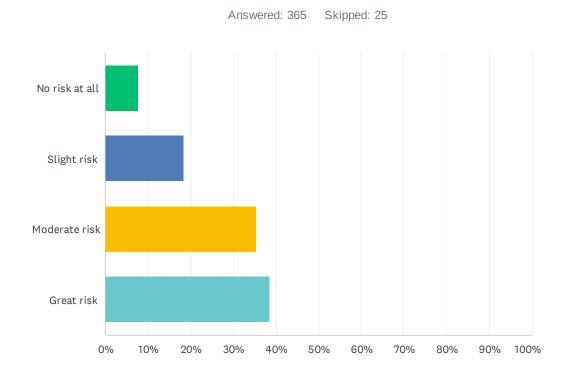

# Q45 Have five or more drinks of an alcoholic beverage once or twice a week

| ANSWER CHOICES | RESPONSES |     |
|----------------|-----------|-----|
| No risk at all | 7.67%     | 28  |
| Slight risk    | 18.36%    | 67  |
| Moderate risk  | 35.34%    | 129 |
| Great risk     | 38.63%    | 141 |
| TOTAL          |           | 365 |