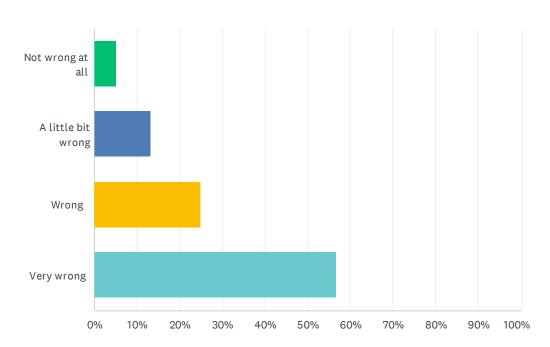

#### Q26 Smoke tobacco.

Answered: 377 Skipped: 13

| ANSWER CHOICES     | RESPONSES |     |
|--------------------|-----------|-----|
| Not wrong at all   | 5.04%     | 19  |
| A little bit wrong | 13.26%    | 50  |
| Wrong              | 24.93%    | 94  |
| Very wrong         | 56.76%    | 214 |
| TOTAL              |           | 377 |