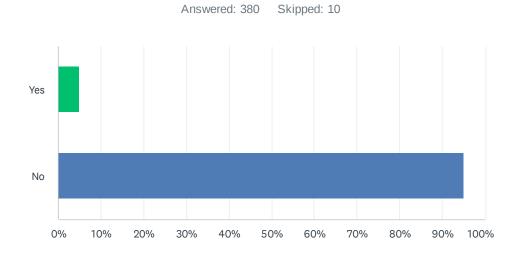

# Q9 Used marijuana?

Answered: 381 Skipped: 9

| ANSWER CHOICES | RESPONSES |     |
|----------------|-----------|-----|
| Yes            | 4.20%     | 16  |
| No             | 95.80%    | 365 |
| TOTAL          |           | 381 |