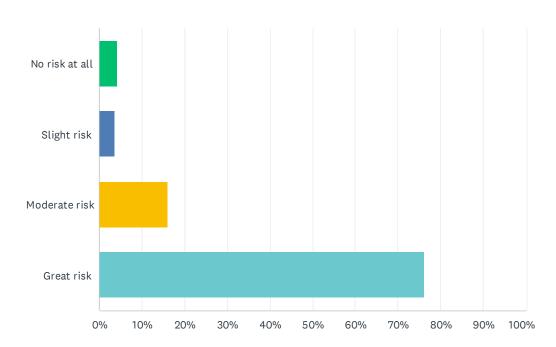

## Q48 Use synthetic drugs

| ANSWER CHOICES | RESPONSES |     |
|----------------|-----------|-----|
| No risk at all | 4.34%     | 16  |
| Slight risk    | 3.52%     | 13  |
| Moderate risk  | 15.99%    | 59  |
| Great risk     | 76.15%    | 281 |
| TOTAL          |           | 369 |

## Q49 Use any other illegal drugs or club drugs

| ANSWER CHOICES | RESPONSES |     |
|----------------|-----------|-----|
| No risk at all | 2.99%     | 11  |
| Slight risk    | 1.63%     | 6   |
| Moderate risk  | 13.04%    | 48  |
| Great risk     | 82.34%    | 303 |
| TOTAL          |           | 368 |