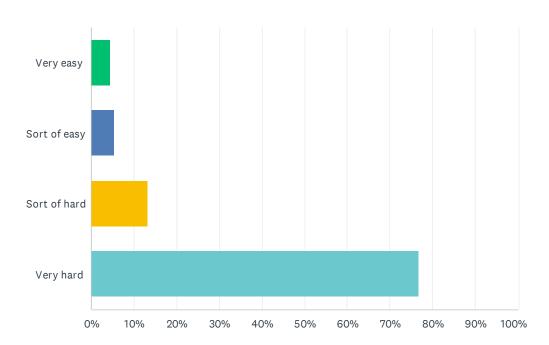

#### Q36 Marijuana

Answered: 370 Skipped: 20

| ANSWER CHOICES | RESPONSES |     |
|----------------|-----------|-----|
| Very easy      | 8.92%     | 33  |
| Sort of easy   | 8.38%     | 31  |
| Sort of hard   | 14.05%    | 52  |
| Very hard      | 68.65%    | 254 |
| TOTAL          |           | 370 |