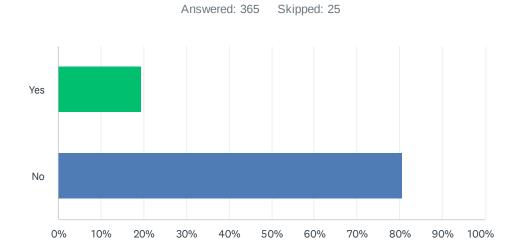

### Q50 Do your parents let you drink alcoholic beverages at home?

| ANSWER CHOICES | RESPONSES |     |
|----------------|-----------|-----|
| Yes            | 19.45%    | 71  |
| No             | 80.55%    | 294 |
| TOTAL          |           | 365 |