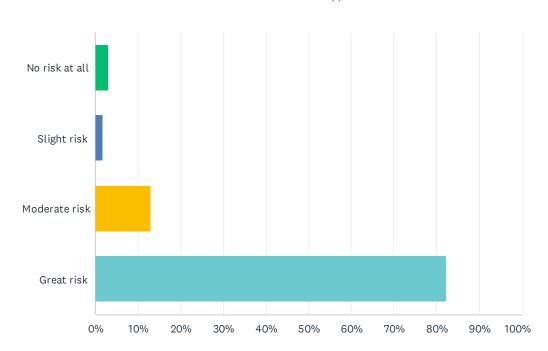

## Q49 Use any other illegal drugs or club drugs

| ANSWER CHOICES | RESPONSES |     |
|----------------|-----------|-----|
| No risk at all | 2.99%     | 11  |
| Slight risk    | 1.63%     | 6   |
| Moderate risk  | 13.04%    | 48  |
| Great risk     | 82.34%    | 303 |
| TOTAL          |           | 368 |