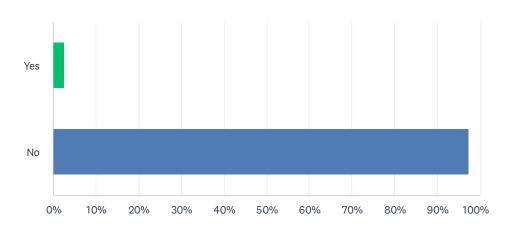

# Q12 Used inhalants?

Answered: 379 Skipped: 11

| ANSWER CHOICES | RESPONSES |     |
|----------------|-----------|-----|
| Yes            | 2.37%     | 9   |
| No             | 97.63%    | 370 |
| TOTAL          |           | 379 |

# Q13 Used synthetic drugs?

| ANSWER CHOICES | RESPONSES |     |
|----------------|-----------|-----|
| Yes            | 4.21%     | 16  |
| No             | 95.79%    | 364 |
| TOTAL          |           | 380 |