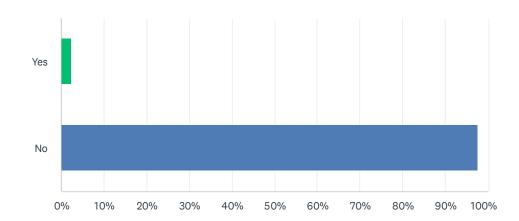

# Q19 Used heroin or "smack"?

Answered: 378 Skipped: 12

| ANSWER CHOICES | RESPONSES |     |
|----------------|-----------|-----|
| Yes            | 0.79%     | 3   |
| No             | 99.21%    | 375 |
| TOTAL          |           | 378 |

# Q20 Considered suicide?

| ANSWER CHOICES | RESPONSES |     |
|----------------|-----------|-----|
| Yes            | 17.99%    | 68  |
| No             | 82.01%    | 310 |
| TOTAL          |           | 378 |