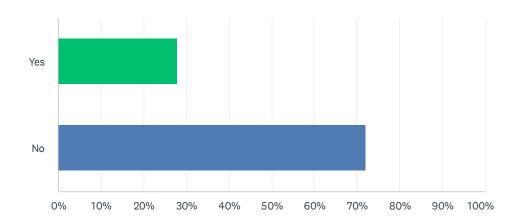

# Q5 Used alcohol?

Answered: 380 Skipped: 10

| ANSWER CHOICES | RESPONSES |     |
|----------------|-----------|-----|
| Yes            | 27.89%    | 106 |
| No             | 72.11%    | 274 |
| TOTAL          |           | 380 |