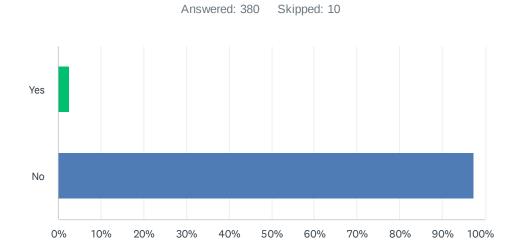

# Q5 Used alcohol?

Answered: 380 Skipped: 10

| ANSWER CHOICES | RESPONSES |     |
|----------------|-----------|-----|
| Yes            | 27.89%    | 106 |
| No             | 72.11%    | 274 |
| TOTAL          |           | 380 |