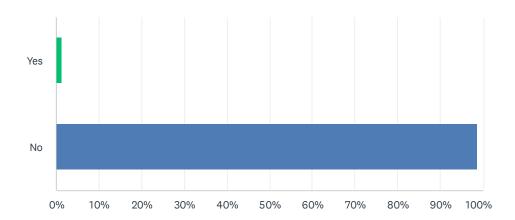

# Q19 Used heroin or "smack"?

Answered: 378 Skipped: 12

| ANSWER CHOICES | RESPONSES |     |
|----------------|-----------|-----|
| Yes            | 0.79%     | 3   |
| No             | 99.21%    | 375 |
| TOTAL          |           | 378 |