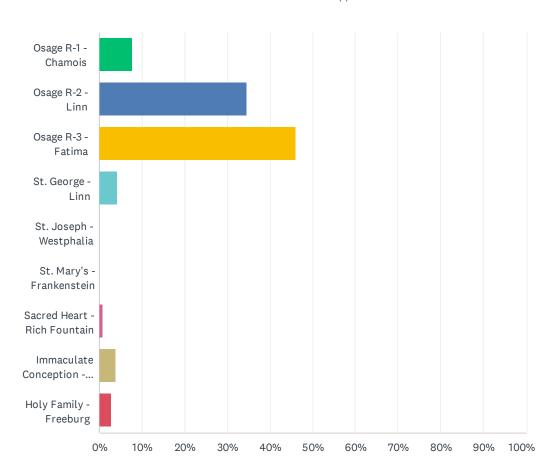

#### Q1 What school do you attend?

| ANSWER CHOICES                      | RESPONSES |     |
|-------------------------------------|-----------|-----|
| Osage R-1 - Chamois                 | 7.71%     | 30  |
| Osage R-2 - Linn                    | 34.45%    | 134 |
| Osage R-3 - Fatima                  | 46.02%    | 179 |
| St. George - Linn                   | 4.37%     | 17  |
| St. Joseph - Westphalia             | 0.00%     | 0   |
| St. Mary's - Frankenstein           | 0.00%     | 0   |
| Sacred Heart - Rich Fountain        | 0.77%     | 3   |
| Immaculate Conception - Loose Creek | 3.86%     | 15  |
| Holy Family - Freeburg              | 2.83%     | 11  |
| TOTAL                               |           | 389 |