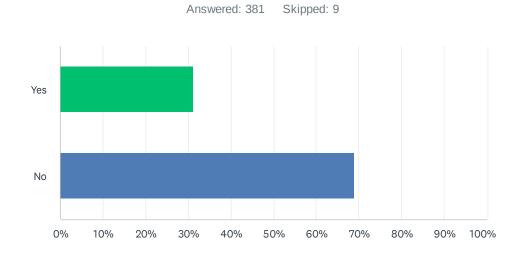

#### Q14 Ridden with someone who was drinking alcohol?

| ANSWER CHOICES | RESPONSES |     |
|----------------|-----------|-----|
| Yes            | 31.23%    | 119 |
| No             | 68.77%    | 262 |
| TOTAL          |           | 381 |