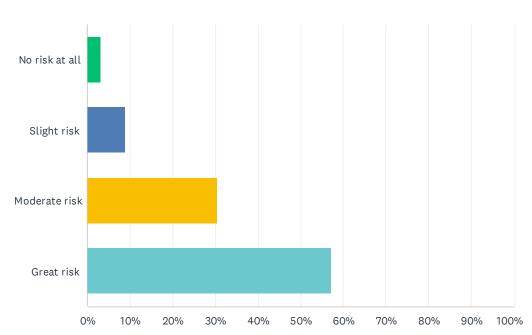

## Q42 Drink alcohol

Answered: 368 Skipped: 22

| ANSWER CHOICES | RESPONSES |     |
|----------------|-----------|-----|
| No risk at all | 8.97%     | 33  |
| Slight risk    | 36.68%    | 135 |
| Moderate risk  | 27.72%    | 102 |
| Great risk     | 26.63%    | 98  |
| TOTAL          |           | 368 |