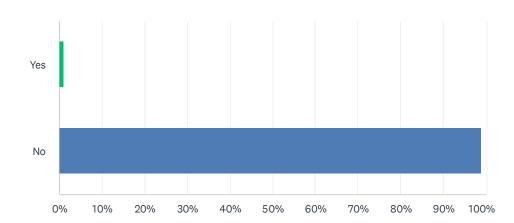

# Q9 Used marijuana?

Answered: 381 Skipped: 9

| ANSWER CHOICES | RESPONSES |     |
|----------------|-----------|-----|
| Yes            | 4.20%     | 16  |
| No             | 95.80%    | 365 |
| TOTAL          |           | 381 |