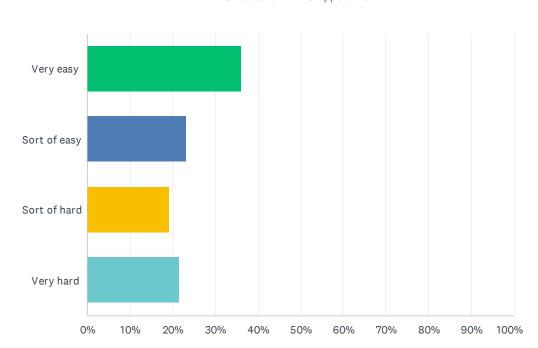

#### Q32 Cold/cough medicines or over the counter medicines

| ANSWER CHOICES | RESPONSES |     |
|----------------|-----------|-----|
| Very easy      | 36.12%    | 134 |
| Sort of easy   | 23.18%    | 86  |
| Sort of hard   | 19.14%    | 71  |
| Very hard      | 21.56%    | 80  |
| TOTAL          |           | 371 |