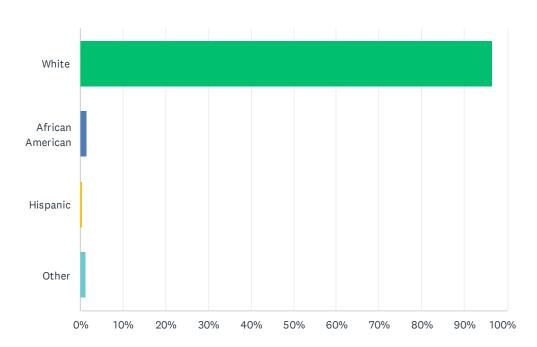

#### Q4 What is your ethnicity?

| ANSWER CHOICES   | RESPONSES |     |
|------------------|-----------|-----|
| White            | 96.65%    | 375 |
| African American | 1.55%     | 6   |
| Hispanic         | 0.52%     | 2   |
| Other            | 1.29%     | 5   |
| TOTAL            |           | 388 |