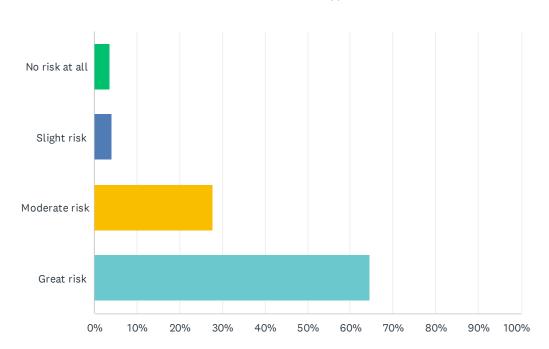

### Q47 Use prescription (RX) drugs that have not been prescribed to them

| ANSWER CHOICES | RESPONSES |     |
|----------------|-----------|-----|
| No risk at all | 3.54%     | 13  |
| Slight risk    | 4.09%     | 15  |
| Moderate risk  | 27.79%    | 102 |
| Great risk     | 64.58%    | 237 |
| TOTAL          |           | 367 |