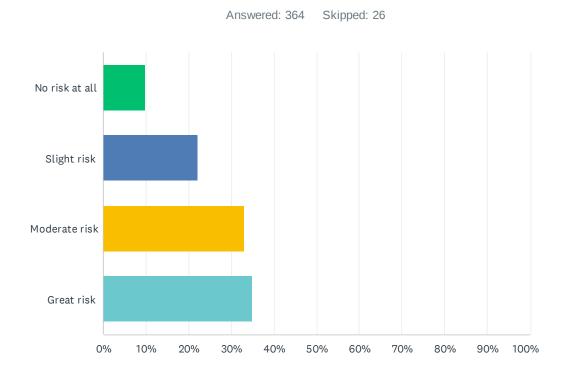

### Q43 Take one or two drinks of an alcoholic beverage nearly every day

| ANSWER CHOICES | RESPONSES |     |
|----------------|-----------|-----|
| No risk at all | 9.89%     | 36  |
| Slight risk    | 22.25%    | 81  |
| Moderate risk  | 32.97%    | 120 |
| Great risk     | 34.89%    | 127 |
| TOTAL          |           | 364 |