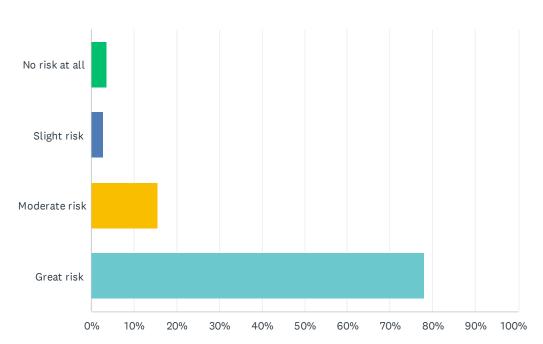

## Q49 Use any other illegal drugs or club drugs

| ANSWER CHOICES | RESPONSES |     |
|----------------|-----------|-----|
| No risk at all | 2.99%     | 11  |
| Slight risk    | 1.63%     | 6   |
| Moderate risk  | 13.04%    | 48  |
| Great risk     | 82.34%    | 303 |
| TOTAL          |           | 368 |