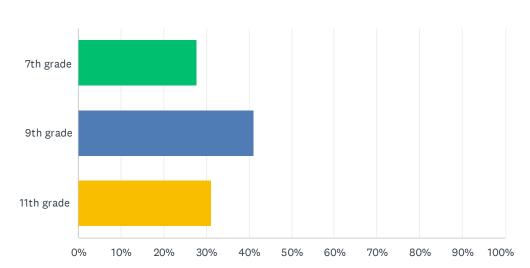

# Q2 What is your grade level?

Answered: 389 Skipped: 1

| ANSWER CHOICES | RESPONSES |     |
|----------------|-----------|-----|
| 7th grade      | 27.76%    | 108 |
| 9th grade      | 41.13%    | 160 |
| 11th grade     | 31.11%    | 121 |
| TOTAL          |           | 389 |