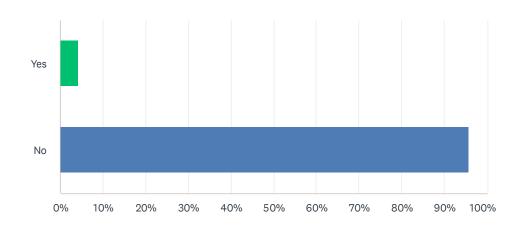

#### Q4 What is your ethnicity?

| ANSWER CHOICES   | RESPONSES |     |
|------------------|-----------|-----|
| White            | 96.65%    | 375 |
| African American | 1.55%     | 6   |
| Hispanic         | 0.52%     | 2   |
| Other            | 1.29%     | 5   |
| TOTAL            |           | 388 |