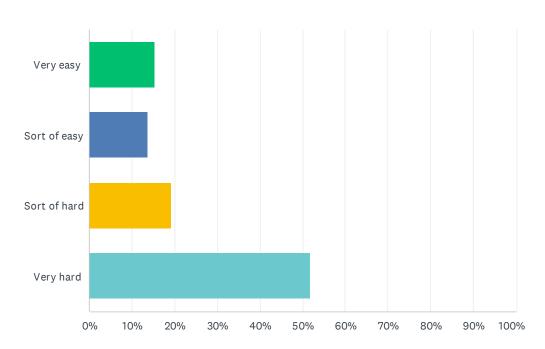

## Q37 Prescription (RX) drugs that have not been prescribed to you

Skipped: 20

Answered: 370

Very hard

0%

10%

20%

30%

40%

50%

60%

70%

80%

90%

100%

| ANSWER CHOICES | RESPONSES |     |
|----------------|-----------|-----|
| Very easy      | 15.14%    | 56  |
| Sort of easy   | 11.62%    | 43  |
| Sort of hard   | 19.46%    | 72  |
| Very hard      | 53.78%    | 199 |
| TOTAL          |           | 370 |