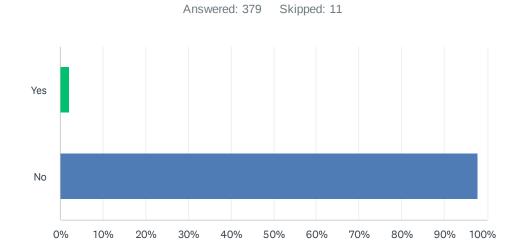

# Q9 Used marijuana?

Answered: 381 Skipped: 9

| ANSWER CHOICES | RESPONSES |     |
|----------------|-----------|-----|
| Yes            | 4.20%     | 16  |
| No             | 95.80%    | 365 |
| TOTAL          |           | 381 |