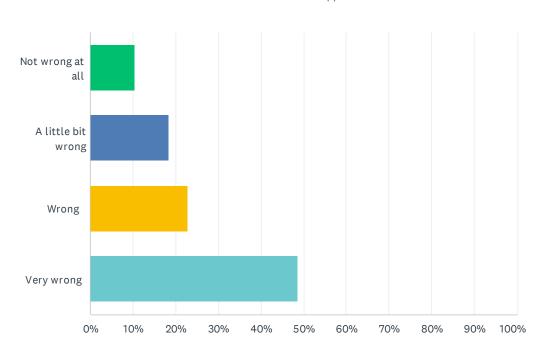

#### Q25 Have 5+ drinks, once or twice a week.

| ANSWER CHOICES     | RESPONSES |     |
|--------------------|-----------|-----|
| Not wrong at all   | 10.34%    | 39  |
| A little bit wrong | 18.30%    | 69  |
| Wrong              | 22.81%    | 86  |
| Very wrong         | 48.54%    | 183 |
| TOTAL              |           | 377 |