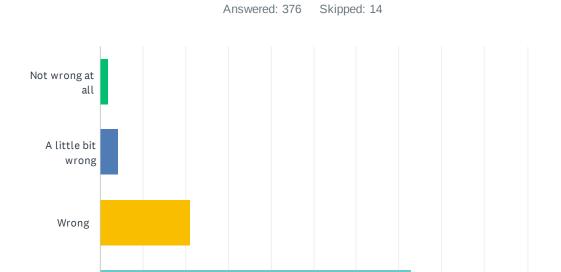

#### Q23 Use prescription drugs that have not been prescribed to you.

Answered: 376

Not wrong at

A little bit wrong

Wrong

Very wrong

0%

10%

20%

30%

40%

50%

60%

70%

80%

90%

100%

Skipped: 14

| ANSWER CHOICES     | RESPONSES |     |
|--------------------|-----------|-----|
| Not wrong at all   | 1.60%     | 6   |
| A little bit wrong | 8.24%     | 31  |
| Wrong              | 25.53%    | 96  |
| Very wrong         | 64.63%    | 243 |
| TOTAL              |           | 376 |