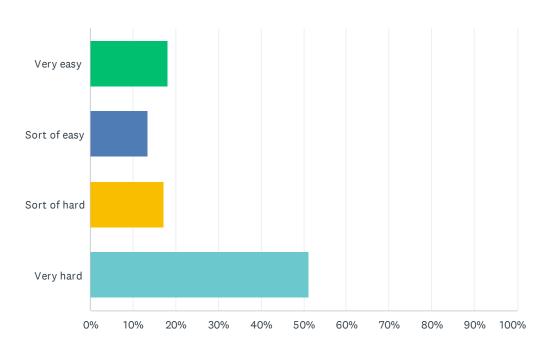

#### Q34 Cigarettes

Answered: 369 Skipped: 21

| ANSWER CHOICES | RESPONSES |     |
|----------------|-----------|-----|
| Very easy      | 15.45%    | 57  |
| Sort of easy   | 13.55%    | 50  |
| Sort of hard   | 19.24%    | 71  |
| Very hard      | 51.76%    | 191 |
| TOTAL          |           | 369 |