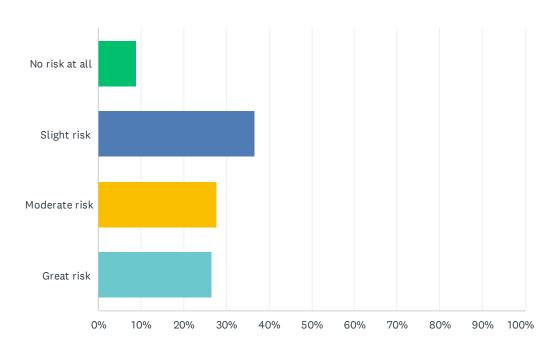

## Q42 Drink alcohol

Answered: 368 Skipped: 22

| ANSWER CHOICES | RESPONSES |     |
|----------------|-----------|-----|
| No risk at all | 8.97%     | 33  |
| Slight risk    | 36.68%    | 135 |
| Moderate risk  | 27.72%    | 102 |
| Great risk     | 26.63%    | 98  |
| TOTAL          |           | 368 |