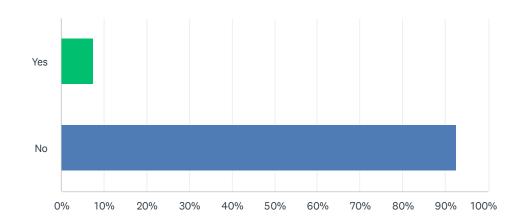

# Q16 Used cocaine or "crack"?

Answered: 376 Skipped: 14

| ANSWER CHOICES | RESPONSES |     |
|----------------|-----------|-----|
| Yes            | 1.33%     | 5   |
| No             | 98.67%    | 371 |
| TOTAL          |           | 376 |

# Q17 Used "club drugs" such as ecstasy?

| ANSWER CHOICES | RESPONSES |     |
|----------------|-----------|-----|
| Yes            | 1.06%     | 4   |
| No             | 98.94%    | 374 |
| TOTAL          |           | 378 |

#### Q18 Used methamphetamine (meth, crank, crystal, ice)?

| ANSWER CHOICES | RESPONSES |     |
|----------------|-----------|-----|
| Yes            | 0.79%     | 3   |
| No             | 99.21%    | 375 |
| TOTAL          |           | 378 |

# Q19 Used heroin or "smack"?

Answered: 378 Skipped: 12

| ANSWER CHOICES | RESPONSES |     |
|----------------|-----------|-----|
| Yes            | 0.79%     | 3   |
| No             | 99.21%    | 375 |
| TOTAL          |           | 378 |