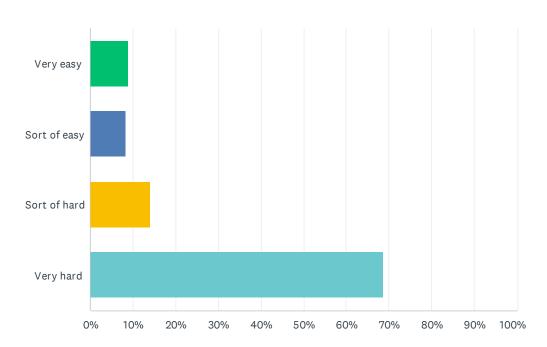

#### Q35 E-cigarettes

Answered: 371 Skipped: 19

| ANSWER CHOICES | RESPONSES |     |
|----------------|-----------|-----|
| Very easy      | 18.06%    | 67  |
| Sort of easy   | 13.48%    | 50  |
| Sort of hard   | 17.25%    | 64  |
| Very hard      | 51.21%    | 190 |
| TOTAL          |           | 371 |