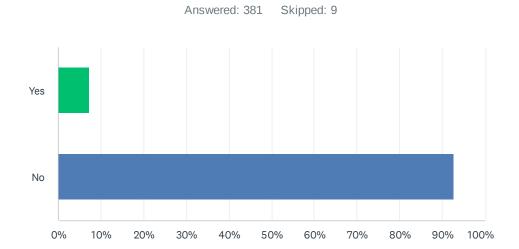

# Q8 Used tobacco (cigarettes or chew)?

| ANSWER CHOICES | RESPONSES |     |
|----------------|-----------|-----|
| Yes            | 7.35%     | 28  |
| No             | 92.65%    | 353 |
| TOTAL          |           | 381 |