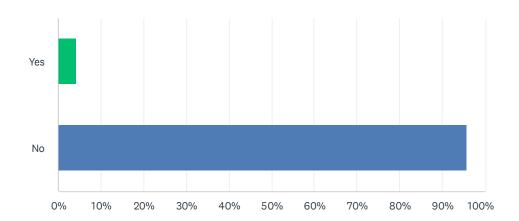

# Q9 Used marijuana?

Answered: 381 Skipped: 9

| ANSWER CHOICES | RESPONSES |     |
|----------------|-----------|-----|
| Yes            | 4.20%     | 16  |
| No             | 95.80%    | 365 |
| TOTAL          |           | 381 |

# Q10 Used hookah or water pipes?

| ANSWER CHOICES | RESPONSES |     |
|----------------|-----------|-----|
| Yes            | 2.62%     | 10  |
| No             | 97.38%    | 371 |
| TOTAL          |           | 381 |