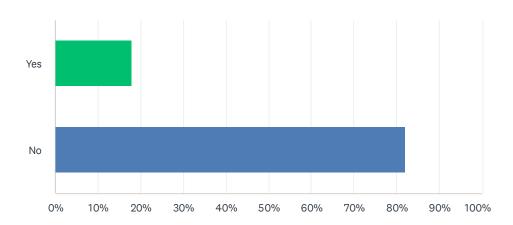

# Q20 Considered suicide?

| ANSWER CHOICES | RESPONSES |     |
|----------------|-----------|-----|
| Yes            | 17.99%    | 68  |
| No             | 82.01%    | 310 |
| TOTAL          |           | 378 |