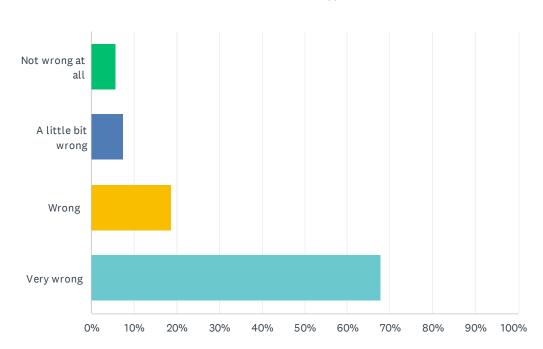

#### Q24 Use cold/cough medicines or over the counter meds to get high.

Very wrong

0%

10%

20%

30%

40%

50%

60%

70%

80%

90% 100%

| ANSWER CHOICES     | RESPONSES |     |
|--------------------|-----------|-----|
| Not wrong at all   | 1.86%     | 7   |
| A little bit wrong | 4.26%     | 16  |
| Wrong              | 21.01%    | 79  |
| Very wrong         | 72.87%    | 274 |
| TOTAL              |           | 376 |