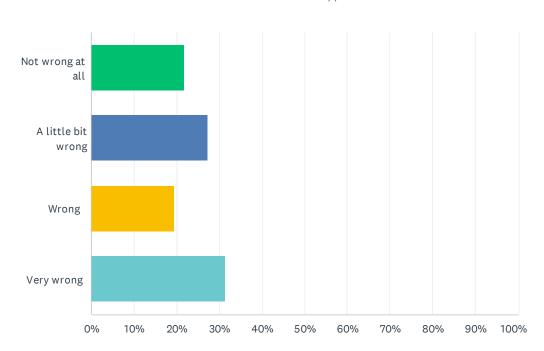

#### Q23 Use prescription drugs that have not been prescribed to you.

Answered: 376

Not wrong at

A little bit wrong

Wrong

Very wrong

0%

10%

20%

30%

40%

50%

60%

70%

80%

90%

100%

Skipped: 14

| ANSWER CHOICES     | RESPONSES |     |
|--------------------|-----------|-----|
| Not wrong at all   | 1.60%     | 6   |
| A little bit wrong | 8.24%     | 31  |
| Wrong              | 25.53%    | 96  |
| Very wrong         | 64.63%    | 243 |
| TOTAL              |           | 376 |