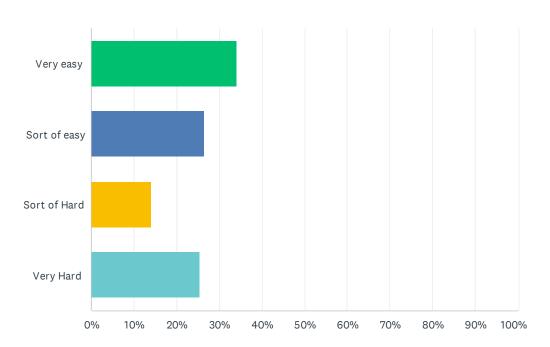

# Q33 Alcohol

Answered: 370 Skipped: 20

| ANSWER CHOICES | RESPONSES |     |
|----------------|-----------|-----|
| Very easy      | 34.05%    | 126 |
| Sort of easy   | 26.49%    | 98  |
| Sort of Hard   | 14.05%    | 52  |
| Very Hard      | 25.41%    | 94  |
| TOTAL          |           | 370 |