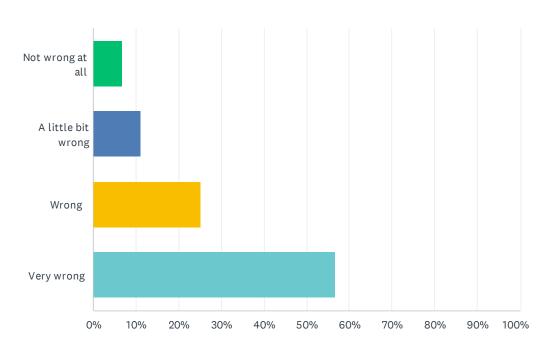

#### Q26 Smoke tobacco.

Answered: 377 Skipped: 13

| ANSWER CHOICES     | RESPONSES |     |
|--------------------|-----------|-----|
| Not wrong at all   | 5.04%     | 19  |
| A little bit wrong | 13.26%    | 50  |
| Wrong              | 24.93%    | 94  |
| Very wrong         | 56.76%    | 214 |
| TOTAL              |           | 377 |