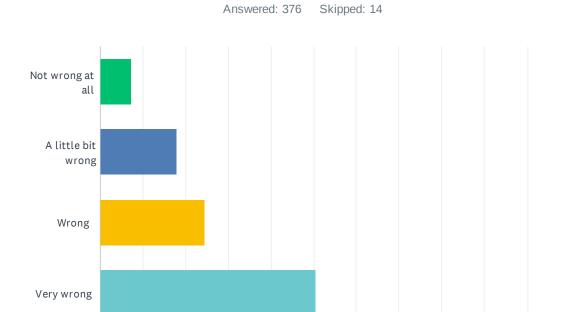

#### Q23 Use prescription drugs that have not been prescribed to you.

Answered: 376

Not wrong at

A little bit wrong

Wrong

Very wrong

0%

10%

20%

30%

40%

50%

60%

70%

80%

90%

100%

Skipped: 14

| ANSWER CHOICES     | RESPONSES |     |
|--------------------|-----------|-----|
| Not wrong at all   | 1.60%     | 6   |
| A little bit wrong | 8.24%     | 31  |
| Wrong              | 25.53%    | 96  |
| Very wrong         | 64.63%    | 243 |
| TOTAL              |           | 376 |